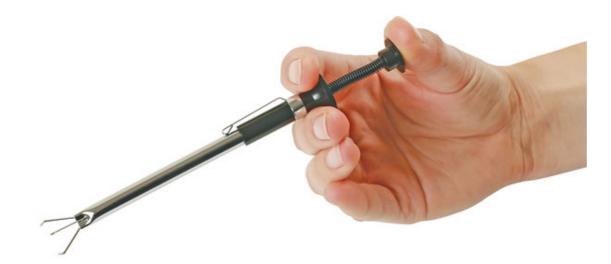

## Mini Claw Pick-Up Tool

Mini claw pick-up tool for the precise removal or placement of small components. Easy to use, single-handed pump-action hold and release mechanism with a 3-prong jaw design for a secure grip. Opens to a maximum diameter of 15mm, ideal for electronic components, small nuts and bolts.

## **Additional Information**

- · Easy use pump-action hold and release mechanism.
- Small size ideal for electronic components / small nuts and bolts.
- Three prong claw opens to a max diameter of 15mm.
- Tool length: 165mm.
- · Ideal for electronics engineers, mechanics, electricians etc.